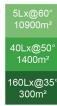

### **GENERAL**

Model GP56k-H Eco Hybrid

Lumen Output 56,000

Mast Height 7.5 metres

Mast Type Hydraulic/Cable

Lights 4 x 120w LED Modules (Dimmable)

### **OPERATIONAL DATA**

Wind Rating 100km/h
Working Temperature 0 to 50°C

Light Bar Tilt 0 to 90° Electric

**Light Bar Rotation** 355° Electric

Battery 5.1kWh LFP Battery
Run Time 15 hours from battery

Solar Tilt 1.23kWp 30° to 45°