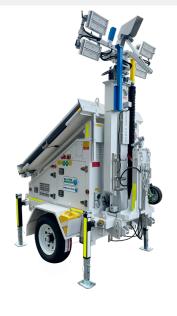

## **KEY FEATURES**

Globe Power's GP56K Eco Hybrid Solar Lighting Tower has been built to suit various industries and with a Hatz backup engine it can run in any weather.

- 7 day timer
- Day/night modes
- Folding drawbar
- Solar tilt

### **GENERAL**

Model GP56k-H Eco Hybrid

Lumen Output 56,000

Mast Height 7.5 metres

Mast Type Hydraulic/Cable

Lights 4 x 120w LED Modules (Dimmable)

### **OPERATIONAL DATA**

Wind Rating 100km/h
Working Temperature 0 to 50°C

Light Bar Tilt 0 to 90° Electric

**Light Bar Rotation** 355° Electric

Battery 5.1kWh LFP Battery
Run Time 15 hours from battery

Solar Tilt 1.23kWp 30° to 45°