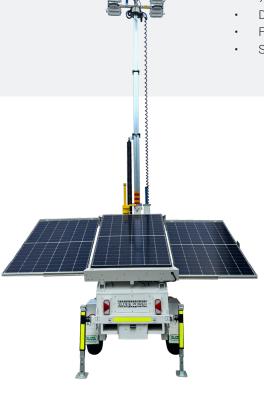

## **KEY FEATURES**

Globe Power's GP56K Eco Hybrid Solar Lighting Tower has been built to suit various industries and with a Hatz backup engine it can run in any weather.

- 7 day timer
- Day/night modes
- Folding drawbar
- Solar tilt

### **GENERAL**

Model GP56k-H Eco Hybrid

Lumen Output 56,000

Mast Height 7.5 metres

Mast Type Hydraulic/Cable

Lights 4 x 120w LED Modules (Dimmable)

### **OPERATIONAL DATA**

Wind Rating 100km/h
Working Temperature 0 to 50°C

Light Bar Tilt 0 to 90° Electric

**Light Bar Rotation** 355° Electric

Battery 5.1kWh LFP Battery
Run Time 15 hours from battery

Solar Tilt 1.23kWp 30° to 45°