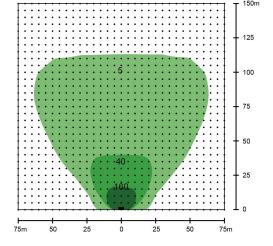

### **GENERAL**

Model GP56k-H Eco Hybrid

Lumen Output 56,000

Mast Height 7.5 metres

Mast Type Hydraulic/Cable

Lights 4 x 120w LED Modules (Dimmable)

### **OPERATIONAL DATA**

Wind Rating 100km/h
Working Temperature 0 to 50°C

Light Bar Tilt 0 to 90° Electric

**Light Bar Rotation** 355° Electric

Battery 5.1kWh LFP Battery
Run Time 15 hours from battery

Solar Tilt 1.23kWp 30° to 45°