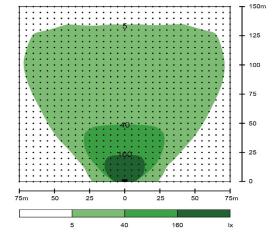

#### **GENERAL**

Model Daymaker GP86K

Lumen Output 86,000 Mast Height 9 metres

Mast Type Hydraulic/Cable

Lights 4 x 200w LED Modules (Dimmable)

Coverage 130m x 130m at 5 lux