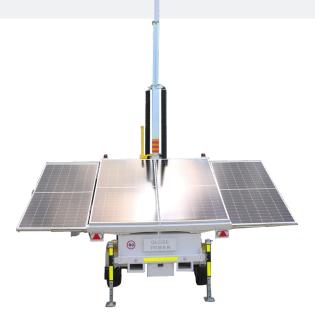

#### **GENERAL**

Model Daymaker GP86K

Lumen Output 86,000 Mast Height 9 metres

Mast Type Hydraulic/Cable

Lights 4 x 200w LED Modules (Dimmable)

Coverage 130m x 130m at 5 lux

## **BATTERY**

Battery 15.4kWh Lithium LFP

Run Time34 hoursSolar1.8kWpSolar Tilt30°

Solar Efficiency 1 hr of sun/3 hrs of light

### **UNIT INFORMATION**

Dimensions (Transport)  $3660 \times 2240 \times 2930 \text{ (LxWxH)}$ Dimensions (Deployed)  $3600 \times 4370 \times 9700 \text{ (LxWxH)}$ 

Weight 1,700kg
Trailer Type Single Axle