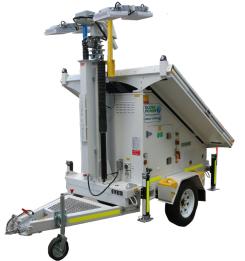

## **KEY FEATURES**

Globe Power's Daymaker GP86K Solar Lighting Tower has been built to suit various industries and is compliant with metropolitan and mining specifications.

- 7 day timer
- Day/night modes
- Jack pads
- Fire extinguisher
- Emergency stop
- Isolators
- AC charger
- Tilt sensor
- Wheel chocks
- Fork pockets
- Lifting points

#### **GENERAL**

Model Daymaker GP86K

Lumen Output 86,000 Mast Height 9 metres

Mast Type Hydraulic/Cable

Lights 4 x 200w LED Modules (Dimmable)

Coverage 130m x 130m at 5 lux

#### **OPERATIONAL DATA**

Wind Rating 100km/h
Working Temperature 0 to 50°C
Light Bar Tilt 0 to 90° Electric
Light Bar Rotation 355° Electric
Stabiliser Supports 4 x Manual