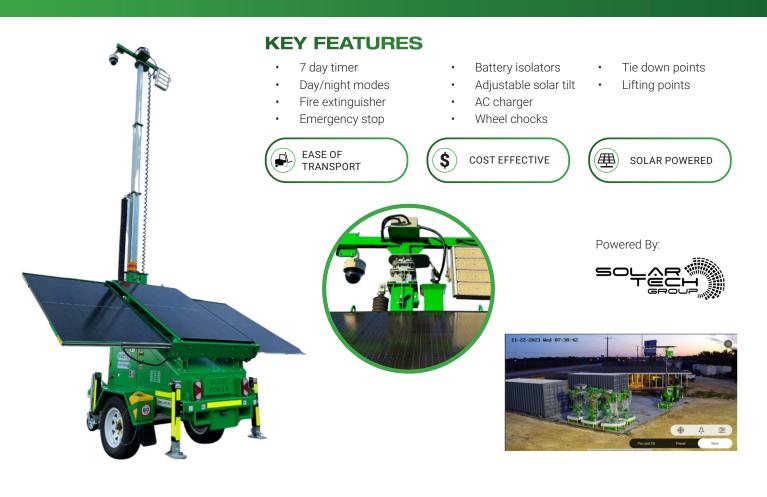

# solar lighting & cctv GP28K CCTV ECO

### GENERAL

| Model        | GP28K - CCTV Eco     |
|--------------|----------------------|
| Lumen Output | 28,000               |
| Mast Height  | 7.5 metres           |
| Mast Type    | Hydraulic/Cable      |
| Lights       | 1 x 200w LED Modules |
| Coverage     |                      |

### **OPERATIONAL DATA**

Wind Rating Working Temperature Stabiliser Supports 100km/h 0°C to 50°C 4 x Manual

### BATTERY

| Battery            | 10.8kWh Deep Cycle Gel         |
|--------------------|--------------------------------|
| Runtime            | 30 Hours                       |
| Solar              | 1.23kWp                        |
| Solar Tilt         | 30 to 45°                      |
| Efficiency (solar) | 1 hr of sun / 3 hours of light |

#### CAMERA

| Camera Quality                 | 1x 4MP 25x PTZ                                                                                       |
|--------------------------------|------------------------------------------------------------------------------------------------------|
| Lens                           | 1x 4.8 to 120mm Adjustable Focal                                                                     |
| Recording Time                 | 4 weeks continuous recording on<br>4TB Hard Drive                                                    |
| Monitoring (Live/<br>Playback) | Phone App or PC/Cloud                                                                                |
| Features                       | Scheduled recordings, Email/App<br>alerts, Movement/Smart event<br>Detection, false alarm reduction/ |

### **UNIT INFORMATION**

| Dimensions (Towing)   | 3140 x 1500 x 2900 (LxWxH)  |
|-----------------------|-----------------------------|
| Dimensions (Stowed)   | 2200 x 1500 x 2900m (LxWxH) |
| Dimensions (Deployed) | 2200 x 1500 x 2900m (LxWxH) |
| Weight                | 1,450kg                     |
| Trailer Type          | Single Axle                 |
| Tyre/Rim Size         | 215/70R15                   |
| Security              | Mudguard / Wheel Chock      |