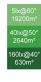

#### **GENERAL**

Model Sunflare - GP110k-H

Lumen Output 110,000
Mast Height 9 metres

Mast Type Hydraulic/Cable

**Lights** 4 x 250w LED Modules (Dimmable)

Coverage 19.200m<sup>2</sup> @ 5 lux