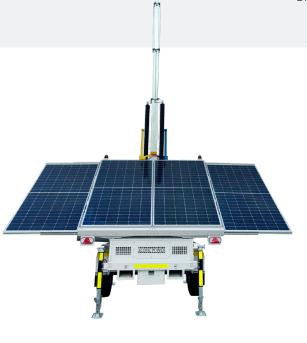

#### **GENERAL**

Model Sunflare - GP110k-H

Lumen Output 110,000
Mast Height 9 metres

Mast Type Hydraulic/Cable

**Lights** 4 x 250w LED Modules (Dimmable)

Coverage 19.200m<sup>2</sup> @ 5 lux

## **BATTERY**

Battery 15.4kWh

**Run Time** 27 hours (Battery only)

Solar 1.8kWp Solar Tilt 30°

Solar Efficiency 1 hour of sun/2.5 hours of light