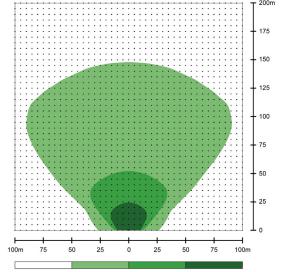

#### **GENERAL**

Model Sunflare - GP110k-H

Lumen Output 110,000
Mast Height 9 metres

Mast Type Hydraulic/Cable

**Lights** 4 x 250w LED Modules (Dimmable)

Coverage 19.200m<sup>2</sup> @ 5 lux