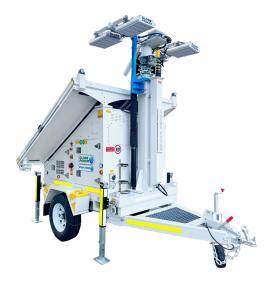

## **KEY FEATURES**

Globe Power's Sunflare GP-110K-H Solar Lighting Tower has been built to suit various industries and is compliant with metropolitan and mining specifications.

- 7 day timer
- Day/night modes
  - Jack pads
- Dimmer

- Fire extinguisher
- Emergency stop
- Isolators
- AC charger
- Wheel chocks
- Tie down points
- Lifting points
- Backup HATZ DC generator

#### **GENERAL**

Model Sunflare - GP110k-H

Lumen Output 110,000
Mast Height 9 metres

Mast Type Hydraulic/Cable

**Lights** 4 x 250w LED Modules (Dimmable)

Coverage 19.200m<sup>2</sup> @ 5 lux