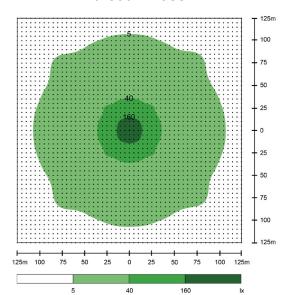

## Without Diffuser

### **PRODUCT SPECIFICATIONS**

Model Area Light - GP360L

Lumen Output 245,000/208,000 with diffuser

Mast Height 4.5 Metres
Mast Type Cable

Lights 4 x 300w LED Modules

Coverage 13,100m<sup>2</sup> at 5 lux