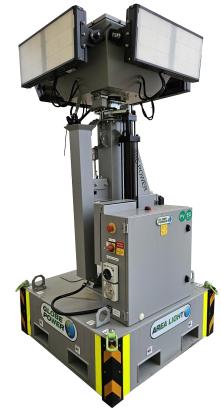

# LIGHTING TOWER GP360L AREA LIGHT

### **PRODUCT SPECIFICATIONS**

Model Area Light - GP360L

Lumen Output 245,000/208,000 with diffuser

Mast Height 4.5 Metres
Mast Type Cable

Lights 4 x 300w LED Modules

Coverage 13,100m<sup>2</sup> at 5 lux

### **OPERATIONAL DATA**

Wind Rating 100 km/h Working Temperature  $0 \text{ to } 50^{\circ}\text{C}$ 

**Lifting** Fork pocket and lifting lugs

### **UNIT INFORMATION**

 $\begin{array}{ll} \textbf{Dimensions (Stowed)} & 1000 \times 1000 \times 2000 \text{ (LxWxH)} \\ \\ \textbf{Dimensions (Deployed)} & 1000 \times 1000 \times 5100 \text{ (LxWxH)} \\ \end{array}$ 

Weight 800kg

#### **FEATURES**

- Timer
- Day/Night Sensor
- Fork pockets
- Lifting lugs