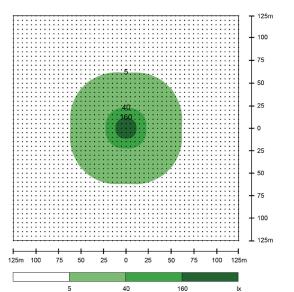

## With Diffuser

### **PRODUCT SPECIFICATIONS**

Model Area Light - GP360L

Lumen Output 245,000/208,000 with diffuser

Mast Height 4.5 Metres
Mast Type Cable

Lights 4 x 300w LED Modules

Coverage 13,100m<sup>2</sup> at 5 lux