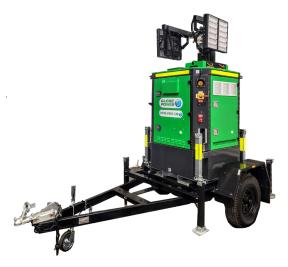

#### **FEATURES & OPTIONS**

- Dusk sensor
- Jump start receptacle
- Level Sensor
- Isolators
- Fire extinguisherTramming alarm
  - Jack pads
  - Door safety switches
- Quick mount trailer optional

#### **UNIT INFORMATION**

| Dimensions (Stowed)   |
|-----------------------|
| Dimensions (Deployed) |
| Weight                |
| Lifting Points        |

1260 x 1210 x 2550 (LxWxH) 2500 x 2460 x 7550 (LxWxH) 1,450kg 1