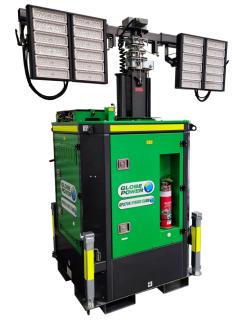

# HYBRID LIGHTING TOWER GP270K HYBRID CUBE

Globe Power is leading the way with the GP270K Cube hybrid diesel lighting tower option. This achieves a lower fuel consumption than a standard diesel lighting tower whilst reducing engine runtime by over 50% by combining lithium batteries with a custom control system. Hybrid units can also work in silence by running on the battery only.

### GENERAL

| Model        | GP270K Hybrid Cube         |
|--------------|----------------------------|
| Lumen Output | 270,000                    |
| Mast Height  | 7.5 metres (max)           |
| Mast Type    | Multi-section, telescoping |
| Lights       | 2 x 900W LED (Dimmable)    |

#### **FEATURES & OPTIONS**

- Dusk sensor
- Jump start receptacle
- Level Sensor
- Isolators
- Fire extinguisherTramming alarm
  - Jack pads
  - Door safety switches
- Quick mount trailer optional