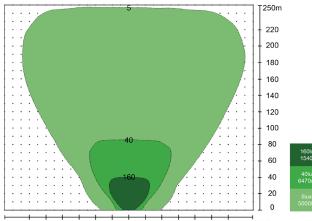

# HYBRID LIGHTING TOWER GP270K HYBRID CUBE

Globe Power is leading the way with the GP270K Cube hybrid diesel lighting tower option. This achieves a lower fuel consumption than a standard diesel lighting tower whilst reducing engine runtime by over 50% by combining lithium batteries with a custom control system. Hybrid units can also work in silence by running on the battery only.

### GENERAL

| Model        | GP270K Hybrid Cube         |
|--------------|----------------------------|
| Lumen Output | 270,000                    |
| Mast Height  | 7.5 metres (max)           |
| Mast Type    | Multi-section, telescoping |
| Lights       | 2 x 900W LED (Dimmable)    |

-150 -120 -100 -80 -60 -40 -20 0 20 40 60 80 100 120 150m